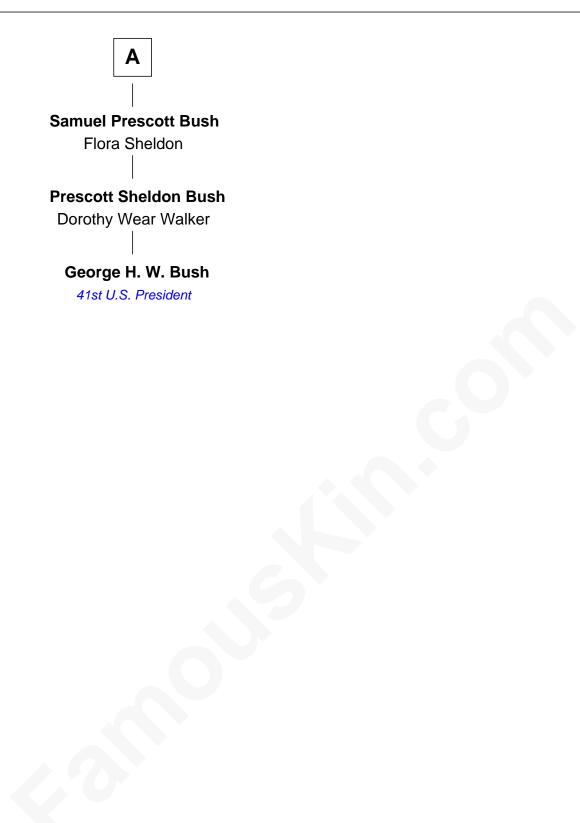

## FamousKin.com Relationship Chart of

George H. W. Bush 41st U.S. President

5th cousin 4 times removed of

## **Daniel Brewer** Joanna - - - - - -Sarah Brewer **Daniel Brewer** John May Hannah Morrill John May Hannah Brewer **Prudence Bridge** John Bowen **Abigail Bowen Hezekiah May** Ann Stillman Caleb Kendrick **Benjamin Kendrick Elizabeth May Daniel Newcomb** Sarah Harris Anna Kendrick Lydia Newcomb **Timothy Bush Benjamin Pierce Obadiah Newcomb Bush Franklin Pierce** Harriet B Smith 14th U.S. President **Rev. James Smith Bush** Harriet Eleanor Fay