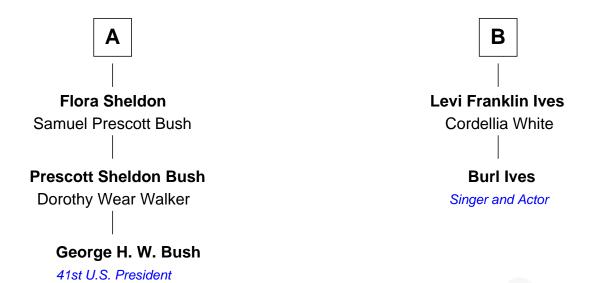

## FamousKin.com Relationship Chart of

George H. W. Bush 41st U.S. President

## **Burl Ives**

Singer and Actor

| John Was                          | shburn                      |
|-----------------------------------|-----------------------------|
| Elizabeth I                       | Mitchell                    |
|                                   |                             |
|                                   |                             |
|                                   |                             |
| Mary Washburn                     | Joseph Washburn             |
| Samuel Kingsley                   | Hannah Latham               |
|                                   |                             |
| Samuel Kingsley                   | Rebecca Washburn            |
| Mary                              | David Johnson               |
|                                   |                             |
| Silence Kingsley                  | David Johnson               |
| Samuel Herrick                    | Susanna Willis              |
| Probable                          |                             |
|                                   |                             |
| Sarah Herrick                     | Willis Johnson              |
| Nathaniel Butler                  | Jemima Smith                |
|                                   |                             |
| Samuel Herrick Butler             | Susannah Johnson            |
| Judith Livingston                 | Aaron Ordway                |
|                                   |                             |
| Cortland Philip Livingston Butler | Abraham Ordway              |
| Elizabeth Slade Pierce            | Sally Wright                |
|                                   |                             |
| Many Elizabeth Dydler             | Charlette Jaconbine Orderer |
| Mary Elizabeth Butler             | Charlotte Josephine Ordway  |
| Robert Emmet Sheldon              | William Riley Ives          |
|                                   |                             |
| Α                                 | В                           |
| <b>A</b>                          | D                           |