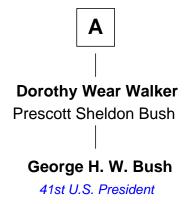

## FamousKin.com Relationship Chart of

George H. W. Bush 41st U.S. President

6th cousin 2 times removed of

45th Governor of Massachusetts