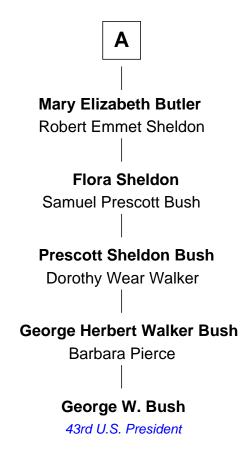

## FamousKin.com Relationship Chart of

George W. Bush 43rd U.S. President

6th cousin 5 times removed of

James Youngs Smith 29th Governor of Rhode Island