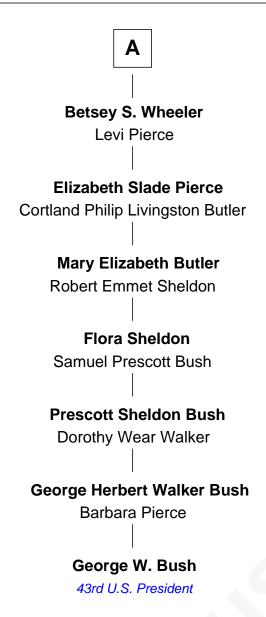

## FamousKin.com Relationship Chart of

George W. Bush 43rd U.S. President

6th cousin 7 times removed of

James Youngs Smith 29th Governor of Rhode Island