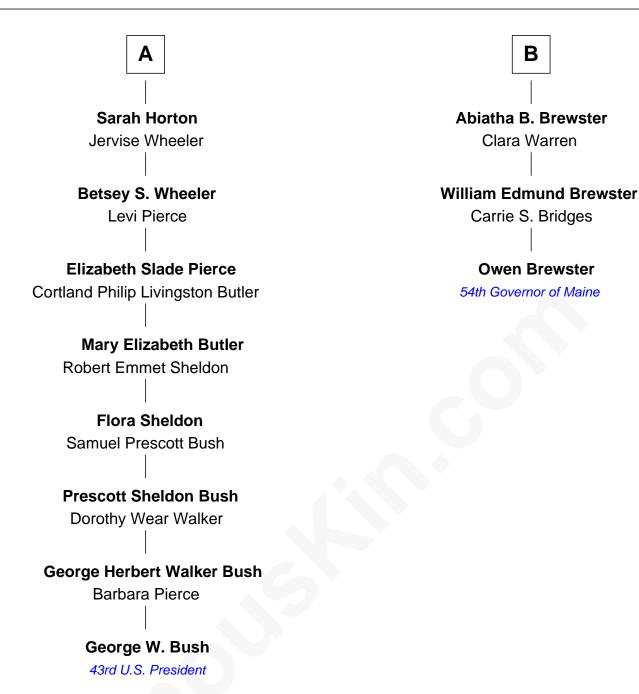

## FamousKin.com Relationship Chart of

George W. Bush 43rd U.S. President

**Owen Brewster** 

54th Governor of Maine

| <b>Henry Howland</b> Margaret |                   |
|-------------------------------|-------------------|
|                               |                   |
|                               |                   |
| John Howland                  | Henry Howland     |
| Elizabeth Tilley              | Mary              |
| Hope Howland                  | Samuel Howland    |
| John Chipman                  | Mary Sampson      |
| Hope Chipman                  | Abraham Howland   |
| John Huckins                  | Annie             |
| Hope Huckins                  | Elizabeth Howland |
| Thomas Nelson                 | Ichabod Bonney    |
| Hannah Nelson                 | Betty Bonney      |
| Jabez Wood                    | William Hayford   |
| Rev. Jabez Wood               | Matilda Hayford   |
| Joanna Short                  | Abiathar Briggs   |
| Joanna Wood                   | Christina Briggs  |
| Comfort Horton                | William Brewster  |
| Α                             | В                 |