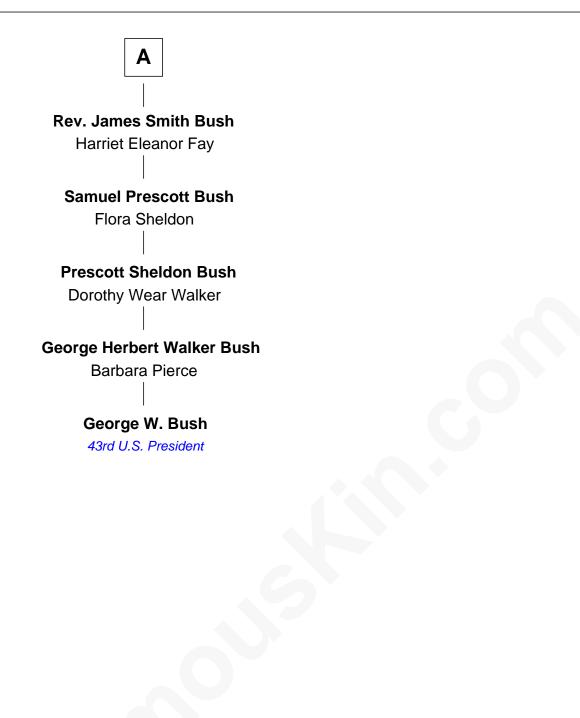

## FamousKin.com Relationship Chart of

George W. Bush 43rd U.S. President

7th cousin 4 times removed of