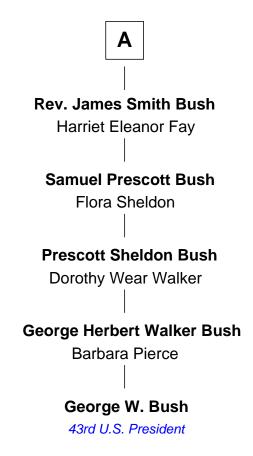

## FamousKin.com Relationship Chart of

George W. Bush 43rd U.S. President



## Elihu Washburne

25th U.S. Secretary of State



## **Rev. Richard Ravens** Elizabeth Hedge **Grace Ravens Mary Ravens Thomas Rogers** John Coolidge **Elizabeth Rogers** Simon Coolidge **Daniel Smith** Hannah Barron **Mary Coolidge Daniel Smith** Nathaniel Bright Mary - - - - -**John Smith Mary Bright** Susannah - - - - -**Thomas Livermore Ephraim Smith Nathaniel Livermore** Martha White Lucy Stevens Dr. Sanford Smith **Tabitha Livermore** Priscilla Whipple Samuel Benjamin **Harriet B Smith** Martha Benjamin Israel Washburn Obadiah Newcomb Bush Elihu Washburne 25th U.S. Secretary of State