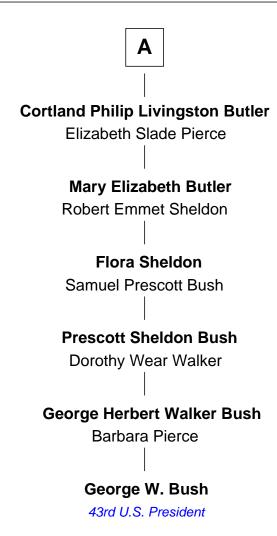

## FamousKin.com Relationship Chart of

George W. Bush 43rd U.S. President

6th cousin 6 times removed of

**Susan B. Anthony** 

Women's Rights Advocate

| Thomas Mitchell  Maria Tromdin |                         |
|--------------------------------|-------------------------|
|                                |                         |
|                                |                         |
| Experience Mitchell            | Constant Mitchell       |
| Jane Cooke                     | John Fobes              |
|                                |                         |
| Elizabeth Mitchell             | Elizabeth Fobes         |
| John Washburn                  | Joseph Russell          |
| Mary Washburn                  | Mary Russell            |
| Samuel Kingsley                | John Lapham             |
| Samuel Kingsley                | Joshua Lapham           |
| Mary                           | Hannah Sherman          |
| Silence Kingsley               | Hannah Lapham           |
| Samuel Herrick                 | Humphrey Anthony        |
| Probable                       |                         |
| Sarah Herrick                  | Daniel Anthony          |
| Nathaniel Butler               | Lucy Read               |
|                                |                         |
| Samuel Herrick Butler          | Susan B. Anthony        |
| Judith Livingston              | Women's Rights Advocate |
| <b>A</b>                       |                         |