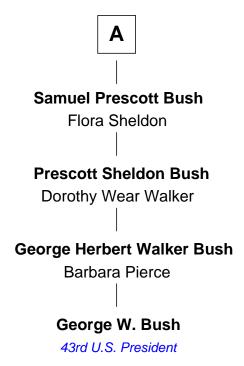

## FamousKin.com Relationship Chart of

George W. Bush 43rd U.S. President

7th cousin 3 times removed of

Rutherford B. Hayes 19th U.S. President