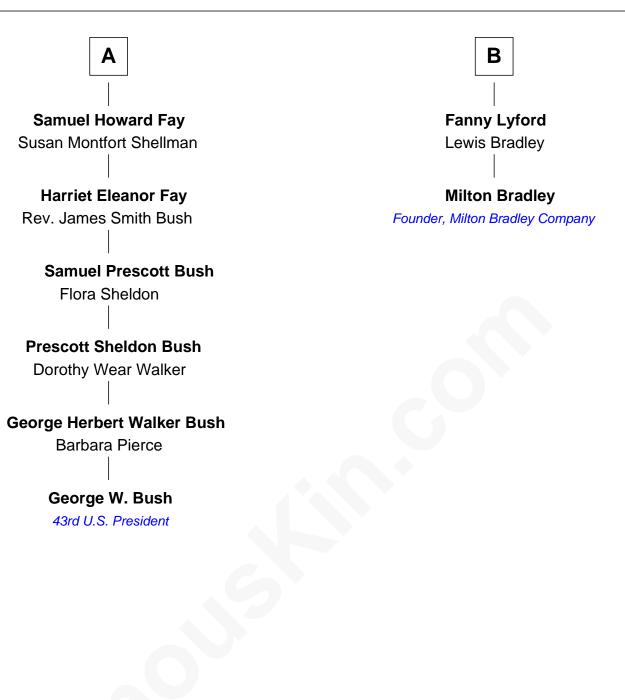

## FamousKin.com Relationship Chart of

George W. Bush 43rd U.S. President

8th cousin 4 times removed of

## **Milton Bradley**

Founder, Milton Bradley Company

## Edward Gilman

Mary Gilman Nicholas Jacob

Deborah Jacob Nathaniel Thomas

William Thomas Abigail Ruck

Margaret Thomas John Breck

> Abigail Breck John Lillie

Anne Lillie Samuel Howard

Harriet Howard Samuel Prescott Phillips Fay Edward Gilman Mary Clark

Sarah Gilman John Leavitt

Moses Leavitt Dorothy Dudley

Sarah Leavitt Stephen Lyford

Moses Lyford Mehitable Smith

Oliver Smith Lyford Elizabeth Johnson

> Dudley Lyford Betsey Smith

> > Β

Harriat Hay