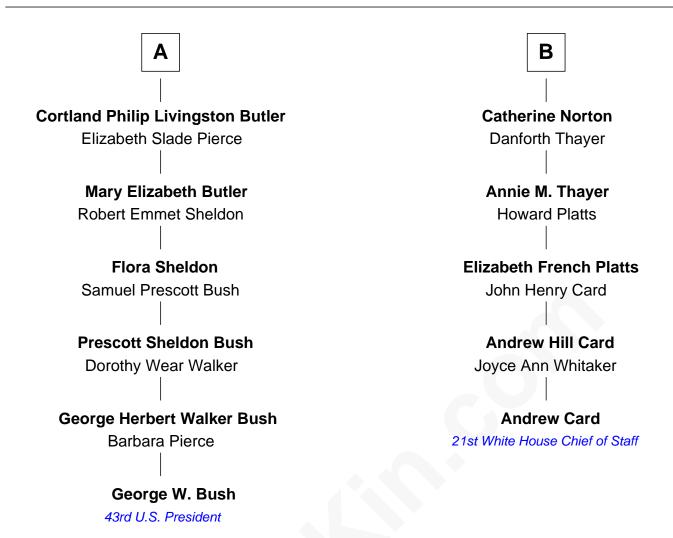

## FamousKin.com Relationship Chart of

George W. Bush 43rd U.S. President

11th cousin 1 time removed of

21st White House Chief of Staff

## **Francis Cooke** Hester le Mahieu **Jane Cooke Mary Cooke Experience Mitchell** John Tomson **Elizabeth Mitchell Esther Tomson** John Washburn William Reed **Mary Washburn Mercy Reed** Samuel Kingsley Andrew Ford **Samuel Kingsley Esther Ford** Mary - - - - -Jacob Porter Silence Kingsley **Mary Porter** Samuel Herrick Samuel Norton Probable Sarah Herrick **Benjamin Norton** Caty Blanchard Nathaniel Butler Samuel Herrick Butler **Benjamin Norton Judith Livingston** Mehitable Wales В