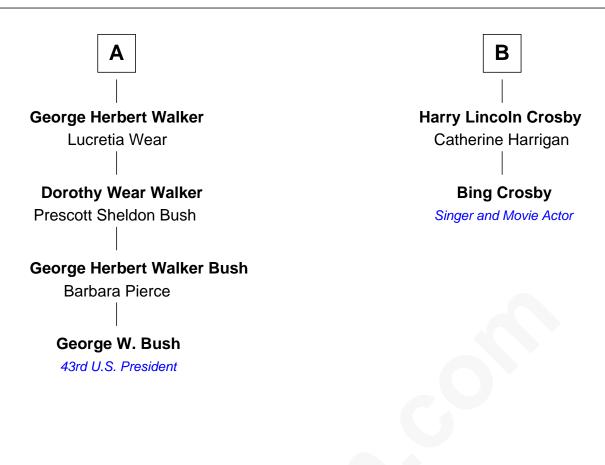

## FamousKin.com Relationship Chart of

George W. Bush 43rd U.S. President

8th cousin 2 times removed of

## Bing Crosby Singer and Movie Actor

## **Edward Bangs** Rebecca - - - - -**Hannah Bangs Jonathan Bangs** Mary Mayo John Doane Samuel Bangs Ann Doane David Young Mary Hinckley **Joseph Bangs Esther Young** Thankful Hamblen Nathaniel Crosby **Lemuel Bangs** Nathaniel Crosby Rebecca Keeler Mary Higgins King Elijah Keeler Bangs **Nathaniel Crosby** Esther Stackhouse **Ruby Foster Mary Anne Bangs Nathaniel Crosby** Joseph Ambrose Beaky Mary Lincoln Martha Adela Beaky Nathaniel Crosby Cordelia Jane Smith David Davis Walker