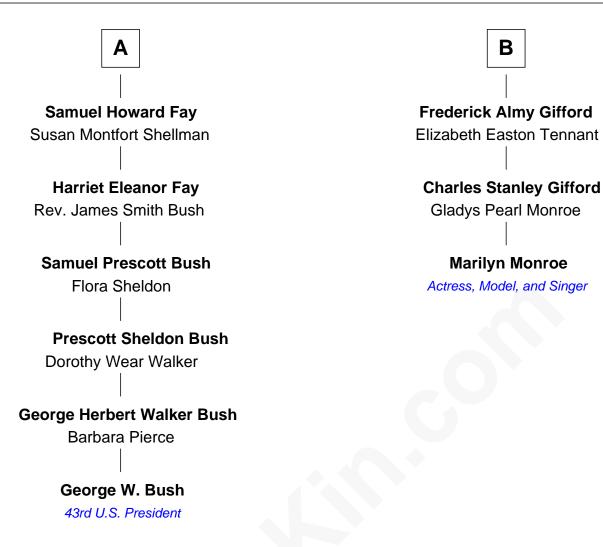

## FamousKin.com Relationship Chart of

George W. Bush 43rd U.S. President

Actress, Model, and Singer

## William Hutchinson Anne Marbury **Edward Hutchinson Bridget Hutchinson** Katherine Hamby Gov. John Sanford Col. Elisha Hutchinson Gov. Peleg Sanford Hannah Hawkins Mary Coddington **Bridget Sanford Hannah Hutchinson** John Ruck Job Almy **Hannah Ruck** John Almy Theophilus Lillie Hannah Cook John Lillie **Cook Almy** Charlotte Cook Abigail Breck Anne Lillie Samuel Elam Almy Samuel Howard Susan Bateman **Harriet Howard** Susan Bateman Almy Charles Adams Gifford Samuel Prescott Phillips Fay В