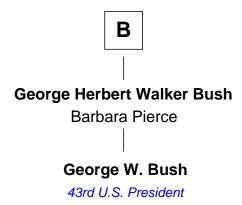

## FamousKin.com Relationship Chart of

George W. Bush 43rd U.S. President



## **Edmund Waller**

English Poet and Politician



## Sir Hugh Willoughby Margaret Freville **Margery Willoughby Isabel Willoughby** Sir Godfrey Hilton Philip Boteler Elizabeth Hilton John Boteler Constance Vere Richard Thimbleby **Anne Thimbleby Elizabeth Boteler** John Booth **Thomas Lovett Eleanor Booth Thomas Lovett Edward Hamby Anne Danvers** William Hamby **Elizabeth Lovett** Margaret Blewett **Anthony Cave Robert Hamby Anne Cave** Elizabeth Arnold Griffith Hampden **Katherine Hamby Anne Hampden** Robert Waller Edward Hutchinson **Edmund Waller** English Poet and Politician