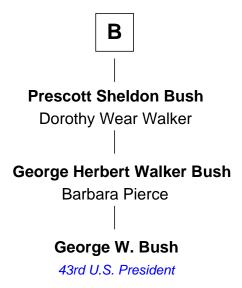

## FamousKin.com Relationship Chart of

George W. Bush 43rd U.S. President

4th cousin 15 times removed of

## Katherine Pabenham with husband with husband Sir Thomas Aylesbury Sir William Cheney **Eleanor Aylesbury Sir Laurence Cheney** Sir Humphrey Stafford Elizabeth Cokayne **Anne Stafford Elizabeth Cheney** Sir William Berkeley Sir Frederick Tilney **Elizabeth Tilney Richard Berkeley** Elizabeth Conningsby Sir Thomas Howard Sir John Berkeley Sir Edmund Howard Joyce Culpeper **Isabel Dennis** Sir Richard Berkeley **Catherine Howard** Elizabeth Jermy 5th Wife of King Henry VIII **Mary Berkeley** Sir John Hungerford **Bridget Hungerford** Sir William Lisle