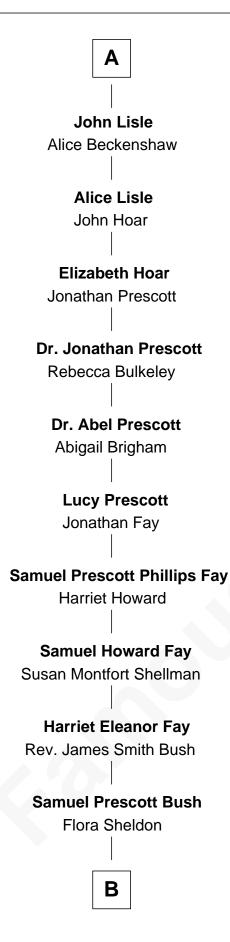

## FamousKin.com Relationship Chart of

George W. Bush 43rd U.S. President

4th cousin 15 times removed of

## Katherine Pabenham with husband with husband Sir Thomas Aylesbury Sir William Cheney **Eleanor Aylesbury Sir Laurence Cheney** Sir Humphrey Stafford Elizabeth Cokayne **Anne Stafford Elizabeth Cheney** Sir William Berkeley Sir Frederick Tilney **Elizabeth Tilney Richard Berkeley** Elizabeth Conningsby Sir Thomas Howard Sir John Berkeley Sir Edmund Howard Joyce Culpeper **Isabel Dennis** Sir Richard Berkeley **Catherine Howard** Elizabeth Jermy 5th Wife of King Henry VIII **Mary Berkeley** Sir John Hungerford **Bridget Hungerford** Sir William Lisle