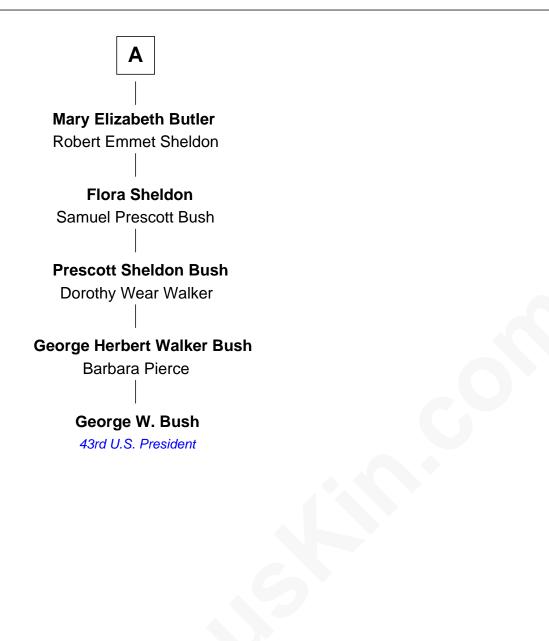

## FamousKin.com Relationship Chart of

George W. Bush 43rd U.S. President

## 7th cousin 4 times removed of

## Ralph Waldo Emerson

American Poet



## **Richard Upham** Maria - - - - -**Judith Upham** John Upham Edward Martin **Elizabeth Slade** John Martin Phineas Upham Joanna Esten Ruth Wood **Phineas Upham Ephraim Martin** Thankful Bullock Mary Mellins **Phineas Upham** Lydia Martin Rev. Nathan Pierce Tamzen Hill Isaac Pierce **Phineas Upham** Anna Fitch Hannah Waite Levi Pierce Hannah Upham Betsey S. Wheeler John Haskins **Elizabeth Slade Pierce Ruth Haskins Cortland Philip Livingston Butler** Rev. William Emerson **Ralph Waldo Emerson**

© 2010-2024 <u>FamousKin.com</u>

American Poet