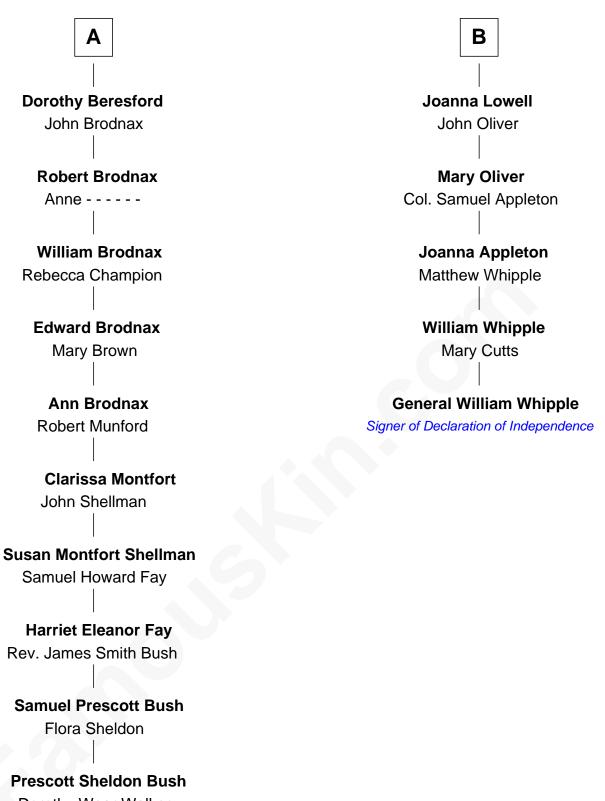

ourtnay   |
| Sir Richard West                            | Sir James Luttrell   |
| Sir Thomas West                             | Sir Hugh Luttrell    |
| Eleanor Copley                              | Margaret Hill        |
| Barbara West                                | Eleanor Luttrell     |
| Sir John Guilford                           | Roger Yorke          |
| Elizabeth Guilford                          | Elizabeth Yorke      |
| Sir William Cromer                          | Edmund Percival      |
| Dorothy Cromer                              | Christian Percival   |
| William Seyliard                            | Richard Lowle        |
| Elizabeth Seyliard                          | Percival Lowell      |
| Cornelius Beresford                         | Rebecca              |

Α

В



Dorothy Wear Walker