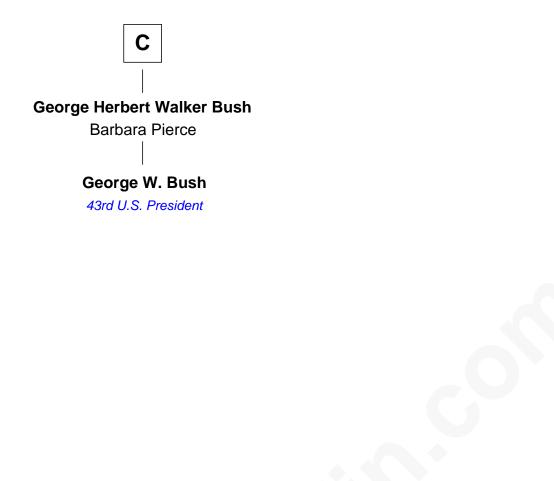

West                            | Sir James Luttrell   |
| Sir Thomas West                             | Sir Hugh Luttrell    |
| Eleanor Copley                              | Margaret Hill        |
| Barbara West                                | Eleanor Luttrell     |
| Sir John Guilford                           | Roger Yorke          |
| Elizabeth Guilford                          | Elizabeth Yorke      |
| Sir William Cromer                          | Edmund Percival      |
| Dorothy Cromer                              | Christian Percival   |
| William Seyliard                            | Richard Lowle        |
| Elizabeth Seyliard                          | Percival Lowell      |
| Cornelius Beresford                         | Rebecca              |

Α

В



Dorothy Wear Walker