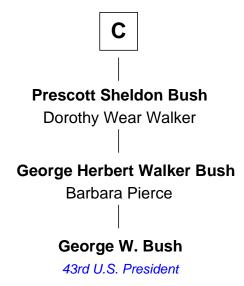

## FamousKin.com **Relationship Chart of**

George W. Bush 43rd U.S. President

Signer of the Declaration of Independence

Katherine Pabenham with husband with husband Sir Thomas Aylesbury Sir William Cheney **Eleanor Aylesbury Sir Laurence Cheney** Sir Humphrey Stafford Elizabeth Cokayne **Anne Stafford Elizabeth Cheney** Sir William Berkeley Sir John Say **Richard Berkeley Anne Say** Elizabeth Conningsby Sir Henry Wentworth Sir John Berkeley **Margery Wentworth Isabel Dennis** Sir John Seymour Sir Richard Berkeley **Sir Henry Seymour** Elizabeth Jermy Barbara Morgan **Mary Berkeley Jane Seymour** Sir John Hungerford Sir John Rodney **Bridget Hungerford** William Rodney