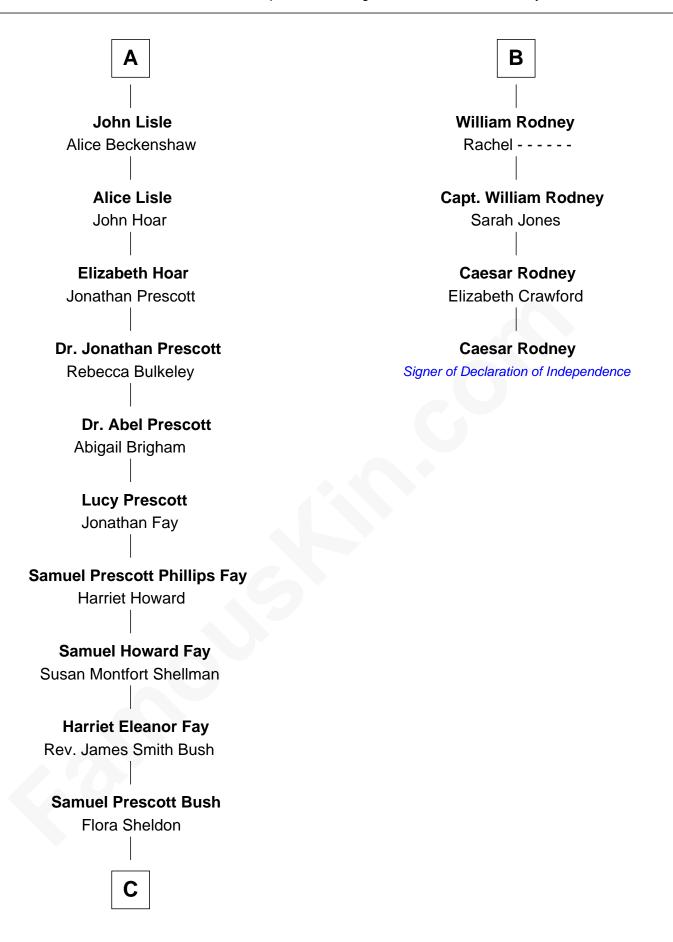

## FamousKin.com **Relationship Chart of**

George W. Bush 43rd U.S. President

Signer of the Declaration of Independence

Katherine Pabenham with husband with husband Sir Thomas Aylesbury Sir William Cheney **Eleanor Aylesbury Sir Laurence Cheney** Sir Humphrey Stafford Elizabeth Cokayne **Anne Stafford Elizabeth Cheney** Sir William Berkeley Sir John Say **Richard Berkeley Anne Say** Elizabeth Conningsby Sir Henry Wentworth Sir John Berkeley **Margery Wentworth Isabel Dennis** Sir John Seymour Sir Richard Berkeley **Sir Henry Seymour** Elizabeth Jermy Barbara Morgan **Mary Berkeley Jane Seymour** Sir John Hungerford Sir John Rodney **Bridget Hungerford** William Rodney

Sir William Lisle

Alice Caesar

В