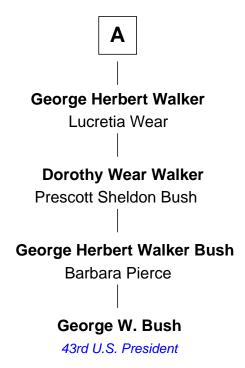

## FamousKin.com Relationship Chart of

George W. Bush 43rd U.S. President

7th cousin 3 times removed of

U.S. Civil War leader of film "Glory" fame

**Thomas Hinckley** Mary Richards **Samuel Hinckley** Sarah Hinckley Sarah Pope Nathaniel Bacon **Nathaniel Bacon Mary Hinckley** Samuel Bangs Ruth Doggett Sarah Bacon Joseph Bangs Thankful Hamblen William Paine **Lemuel Bangs** Sarah Paine Rebecca Keeler **Thomas Sturgis** Elijah Keeler Bangs **Russell Sturgis** Esther Stackhouse Elizabeth Perkins **Mary Anne Bangs Nathaniel Russell Sturgis** Joseph Ambrose Beaky Susan Parkman Martha Adela Beaky Sarah Blake Sturgis **David Davis Walker** Francis George Shaw **Colonel Robert Gould Shaw** Main character in film "Glory"