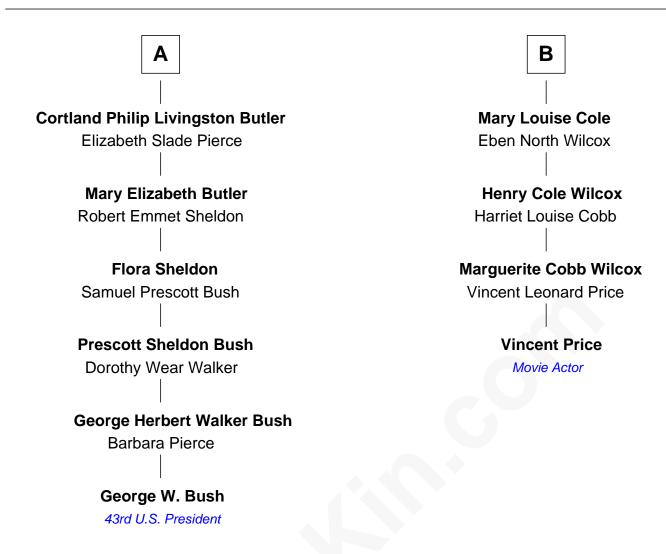

## FamousKin.com Relationship Chart of

George W. Bush 43rd U.S. President

10th cousin 2 times removed of

Vincent Price
Movie Actor

| Thomas Mitchell  Maria Tromdin |                      |
|--------------------------------|----------------------|
|                                |                      |
|                                |                      |
| Experience Mitchell            | Constant Mitchell    |
| Jane Cooke                     | John Fobes           |
|                                |                      |
| Elizabeth Mitchell             | Edward Fobes         |
| John Washburn                  | Elizabeth Howard     |
| Mary Washburn                  | Elizabeth Fobes      |
| Samuel Kingsley                | Joseph Keith         |
| difficer tringsicy             | oosepii Keitii       |
| Samuel Kingsley                | Martha Keith         |
| Mary                           | Constant Southworth  |
|                                |                      |
| Silence Kingsley               | Elizabeth Southworth |
| Samuel Herrick                 | Joseph Cole          |
| Probable                       |                      |
| Sarah Herrick                  | Luther Cole          |
| Nathaniel Butler               | Mary Gould           |
|                                |                      |
| Samuel Herrick Butler          | Henry Stephen Cole   |
| Judith Livingston              | Victorie Desnoyers   |
|                                |                      |
| A                              | В                    |
| * *                            |                      |