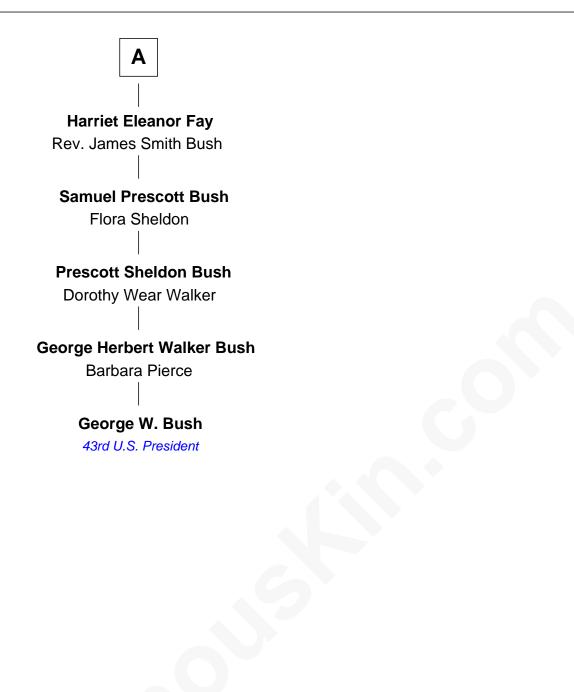

## FamousKin.com Relationship Chart of

George W. Bush 43rd U.S. President

6th cousin 5 times removed of