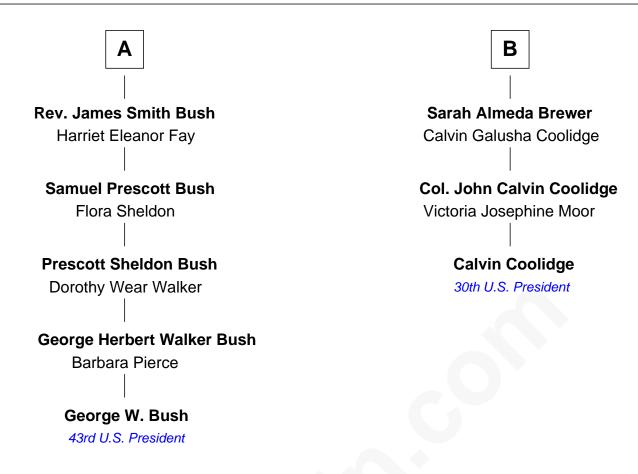

## FamousKin.com Relationship Chart of

George W. Bush 43rd U.S. President

9th cousin 2 times removed of

Calvin Coolidge 30th U.S. President