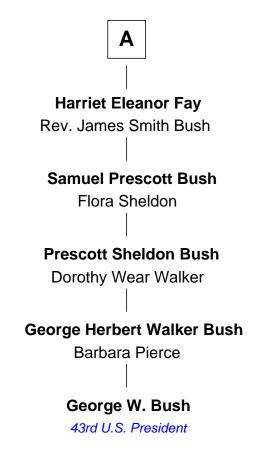

## FamousKin.com Relationship Chart of

George W. Bush 43rd U.S. President

4th cousin 7 times removed of

Signer of the U.S. Constitution