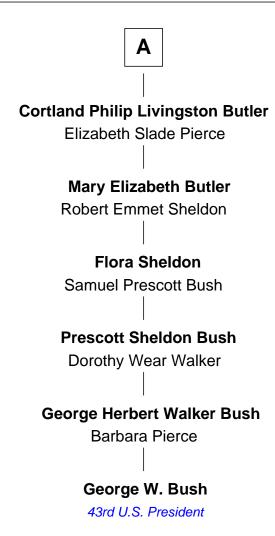

## FamousKin.com Relationship Chart of

George W. Bush 43rd U.S. President

7th cousin 5 times removed of