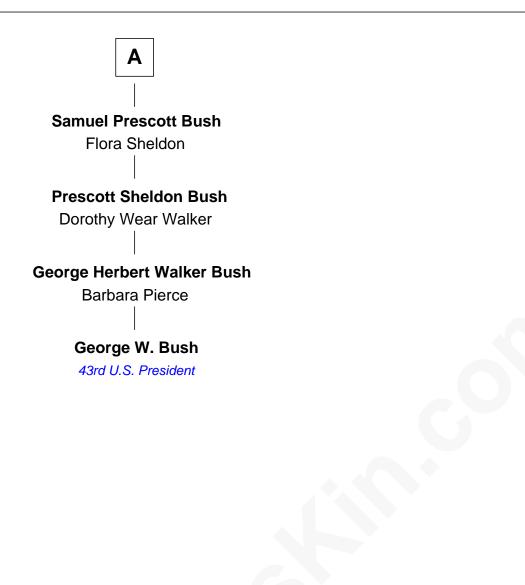

## FamousKin.com **Relationship Chart of**

**George W. Bush** 43rd U.S. President

7th cousin 3 times removed of