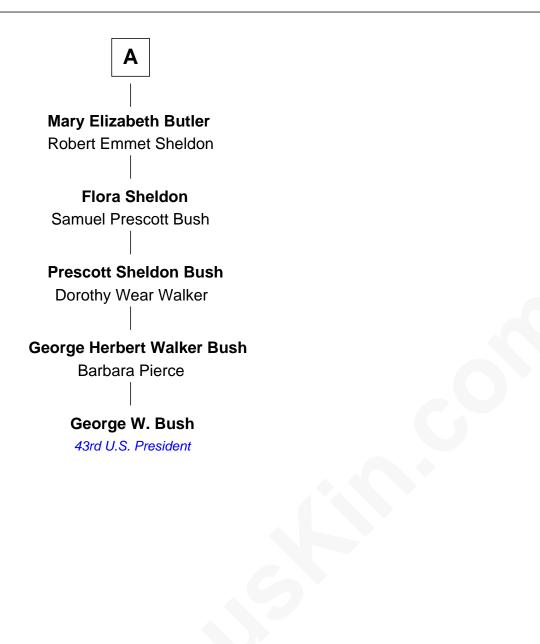

## FamousKin.com Relationship Chart of

George W. Bush 43rd U.S. President

6th cousin 5 times removed of

## **Robert Bodfish** Bridget - - - - -Sarah Bodfish **Mary Bodfish** Peter Blossom John Crocker **Thomas Blossom** Jonathan Crocker Fear Robinson Hannah Howland **Elizabeth Blossom** Hannah Crocker Israel Butler Shubael Fuller **Benjamin Butler** Lydia Fuller Susanna Whiting **Daniel Gates** Probable Nathaniel Butler Lydia Gates Sarah Herrick Solomon Mack Lucy Mack Samuel Herrick Butler Judith Livingston Joseph Smith **Cortland Philip Livingston Butler Joseph Smith Elizabeth Slade Pierce** Founder of the Mormon Church