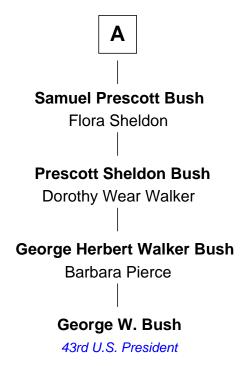

## FamousKin.com Relationship Chart of

George W. Bush 43rd U.S. President

5th cousin 5 times removed of

Joseph Smith
Founder of the Mormon Church

**Sarah Goldstone** with husband with husband Joseph Wheeler Joseph Merriam **Rebecca Wheeler William Merriam** Peter Bulkeley Elizabeth Breed Rebecca Bulkeley Rebecca Merriam Dr. Jonathan Prescott **Daniel Gates Dr. Abel Prescott Daniel Gates** Abigail Brigham Lydia Fuller **Lucy Prescott Lydia Gates** Jonathan Fay Solomon Mack Samuel Prescott Phillips Fay **Lucy Mack** Harriet Howard Joseph Smith **Samuel Howard Fay** Joseph Smith Susan Montfort Shellman Founder of the Mormon Church **Harriet Eleanor Fay** Rev. James Smith Bush