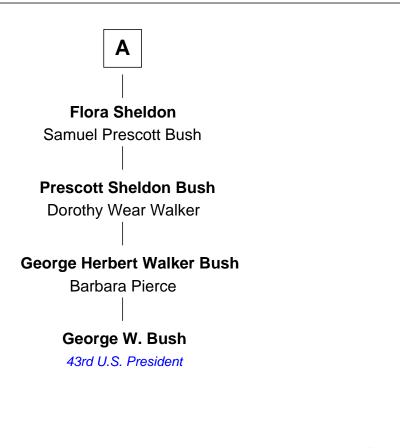

## FamousKin.com **Relationship Chart of**

George W. Bush 43rd U.S. President

## **Christopher Lloyd**

Movie Actor

| Joar                              | ina Gay                 |
|-----------------------------------|-------------------------|
| with husband                      | with husband            |
| Nathaniel Whiting                 | John Ware               |
|                                   |                         |
| Samuel Whiting                    | Abigail Ware            |
| Mary Clarke                       | Thomas Throope          |
| Ephraim Whiting                   | Thomas Throope          |
| Abigail Mason                     | Mary Billings           |
| Susanna Whiting                   | Mary Throope            |
| Benjamin Butler                   | Jonathan Peck           |
| Probable                          |                         |
| Nathaniel Butler                  | Nicholas Peck           |
| Sarah Herrick                     | Sarah Gorham            |
| Samuel Herrick Butler             | Rev. Francis Peck       |
| Judith Livingston                 | Frances Augustine Felix |
| Cortland Philip Livingston Butler | Adalaide Ferrier Peck   |
| Elizabeth Slade Pierce            | Samuel Lloyd            |
|                                   |                         |
| Mary Elizabeth Butler             | Samuel R. Lloyd         |
| Robert Emmet Sheldon              | Ruth Lapham             |
| Α                                 | Christopher Lloyd       |