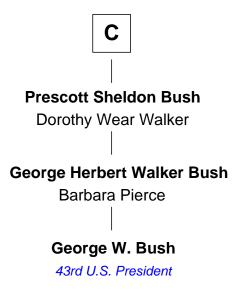

## FamousKin.com Relationship Chart of

George W. Bush 43rd U.S. President

13th cousin 6 times removed of

William C. C. Claiborne
1st Governor of Louisiana