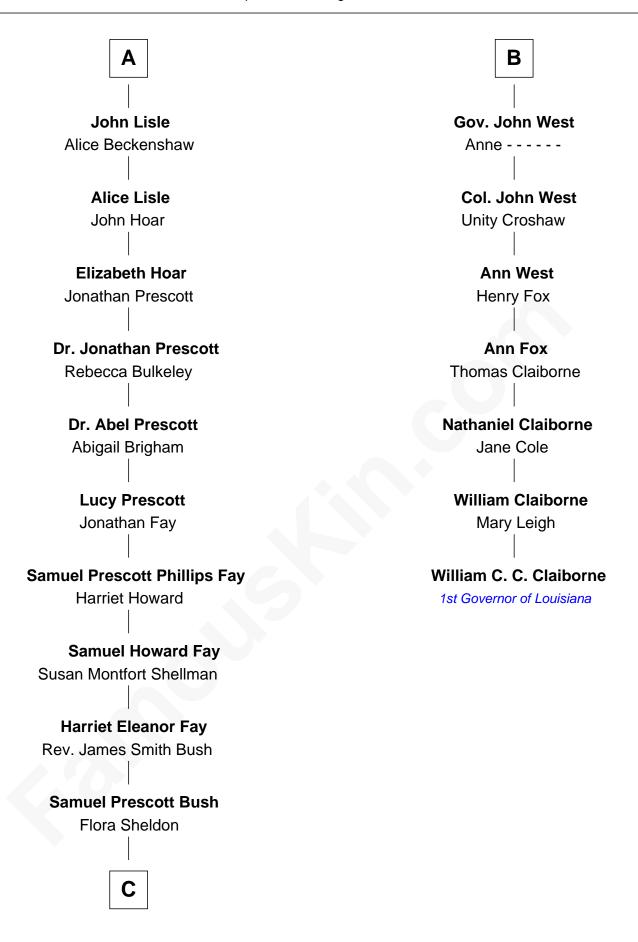

## FamousKin.com Relationship Chart of

George W. Bush 43rd U.S. President

13th cousin 6 times removed of

William C. C. Claiborne
1st Governor of Louisiana