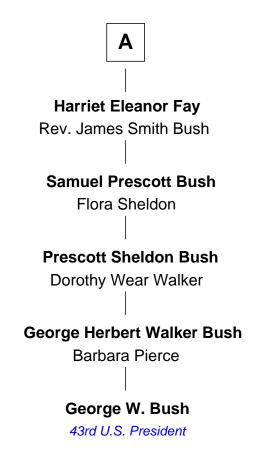

## FamousKin.com Relationship Chart of

George W. Bush 43rd U.S. President

5th cousin 6 times removed of

John Quincy Adams 6th U.S. President