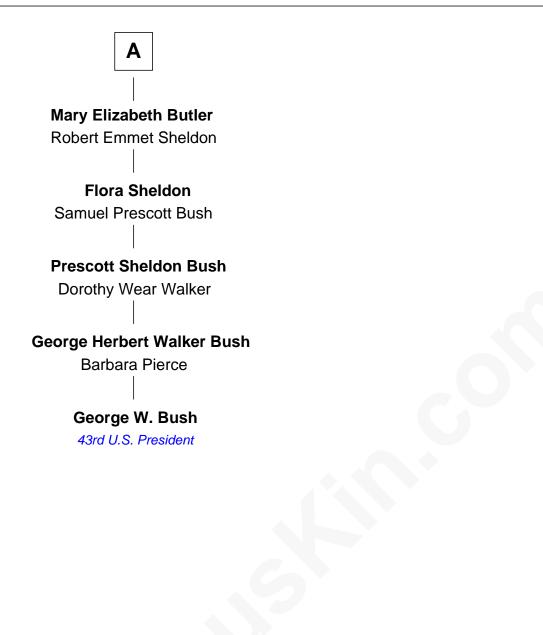

## FamousKin.com Relationship Chart of

George W. Bush 43rd U.S. President

5th cousin 6 times removed of

## **Henry David Thoreau**

American Author and Poet

| Experience Mitchell               |                          |
|-----------------------------------|--------------------------|
| with wife                         | with wife                |
| Jane Cooke                        | Mary                     |
|                                   |                          |
| Elizabeth Mitchell                | Sarah Mitchell           |
| John Washburn                     | John Hayward             |
| Mary Washburn                     | Thomas Hayward           |
| Samuel Kingsley                   | Bethia Brett             |
|                                   |                          |
| Samuel Kingsley                   | Mary Hayward             |
| Mary                              | Samuel Dunbar            |
|                                   |                          |
| Silence Kingsley                  | Asa Dunbar               |
| Samuel Herrick                    | Mary Jones               |
| Probable                          |                          |
| Sarah Herrick                     | Cynthia Dunbar           |
| Nathaniel Butler                  | John Thoreau             |
|                                   |                          |
| Samuel Herrick Butler             | Henry David Thoreau      |
| Judith Livingston                 | American Author and Poet |
|                                   |                          |
| Cortland Philip Livingston Butler |                          |
| Elizabeth Slade Pierce            |                          |
|                                   |                          |
|                                   |                          |
| Α                                 |                          |