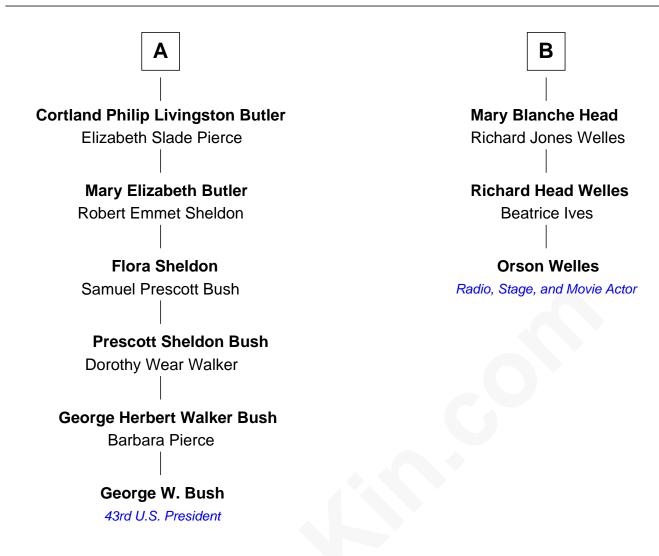

## FamousKin.com Relationship Chart of

George W. Bush 43rd U.S. President

9th cousin 3 times removed of

Radio, Stage, and Movie Actor