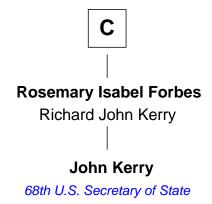

## FamousKin.com Relationship Chart of

George W. Bush 43rd U.S. President

68th U.S. Secretary of State