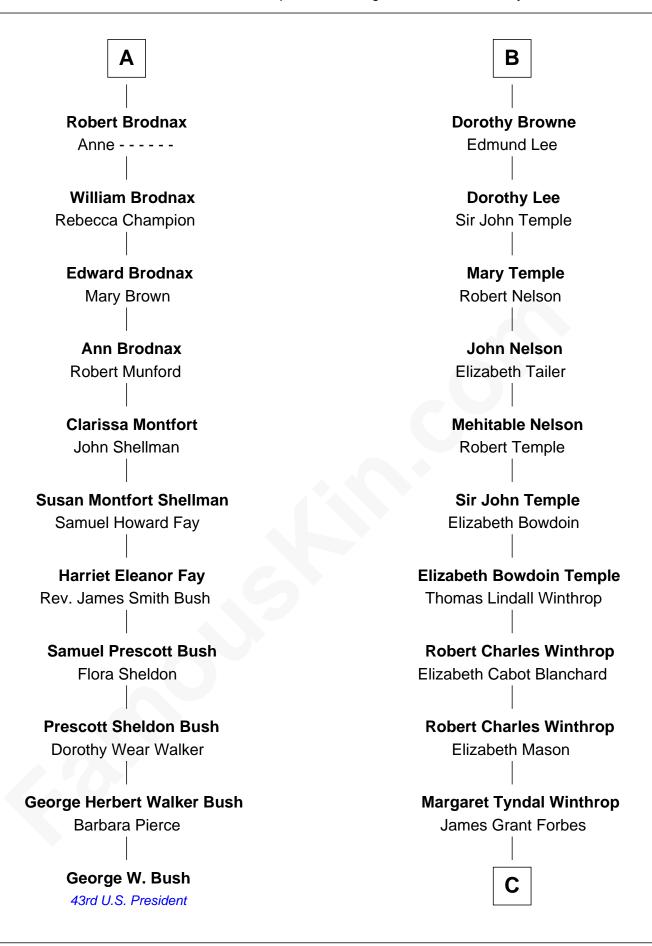

## FamousKin.com Relationship Chart of

George W. Bush 43rd U.S. President

68th U.S. Secretary of State