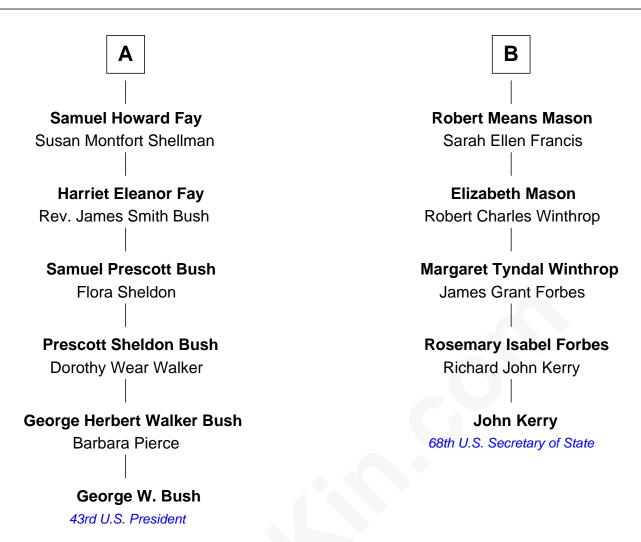

## FamousKin.com Relationship Chart of

George W. Bush 43rd U.S. President

11th cousin 1 time removed of

68th U.S. Secretary of State

## Rev. Edward Bulkeley Olive Irby Rev. Peter Bulkeley Sarah Bulkeley Jane Allen Sir Oliver St. John Rev. Edward Bulkeley Elizabeth St. John Lucian - - - - -Rev. Samuel Whiting **Peter Bulkeley Elizabeth Whiting** Rebecca Wheeler Jeremiah Hobart Rebecca Bulkeley **Dorothy Hobart** Dr. Jonathan Prescott **Daniel Mason Dr. Abel Prescott** Jeremiah Mason Mary Clark Abigail Brigham **Lucy Prescott** Jeremiah Mason Elizabeth Fitch Jonathan Fay **Samuel Prescott Phillips Fay** Jeremiah Mason **Harriet Howard** Mary Means В