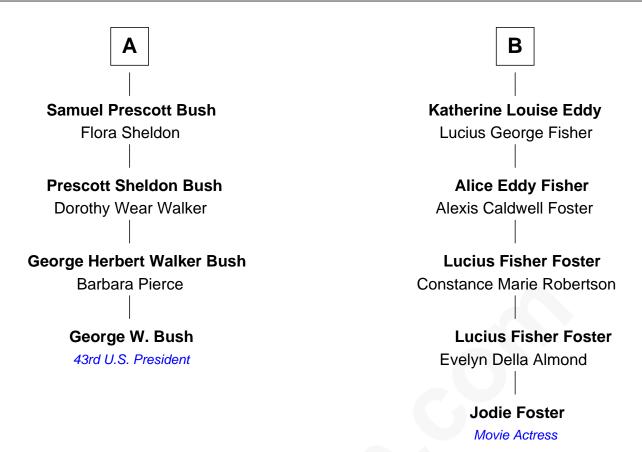

## FamousKin.com Relationship Chart of

George W. Bush 43rd U.S. President

10th cousin 1 time removed of

Jodie Foster
Movie Actress

## **Nathaniel Foote** Elizabeth Deming **Robert Foote Rebecca Foote** Philip Smith Sarah Potter **Rebecca Smith Elizabeth Foote** John Graves George Stillman **Ann Stillman Mindwell Graves** Nathaniel Stevens Hezekiah May **Elizabeth May Mabel Stevens** Capt. Timothy Munger **Daniel Newcomb** Lydia Newcomb Rebecca Munger Ezra Wilcox Timothy Bush **Obadiah Newcomb Bush Titus Wilcox** Harriet B Smith Sarah Spofford **Rev. James Smith Bush Catharine Harriet Wilcox** Harriet Eleanor Fay Rev. Alfred Eddy В