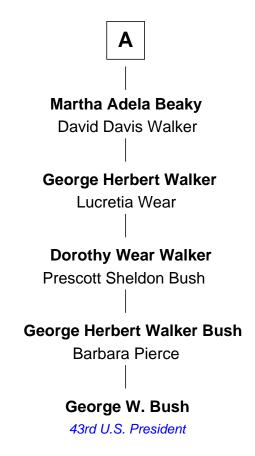

## FamousKin.com Relationship Chart of

George W. Bush 43rd U.S. President

7th cousin 4 times removed of

**Thomas Richards** Welthian - - - - -**Mary Richards Ann Richards** Thomas Hinckley **Ephraim Hunt Samuel Hinckley Ephraim Hunt** Joanna Alcock Sarah Pope **Mary Hinckley Ebenezer Hunt** Samuel Bangs Mary Lovell **Joseph Bangs Mary Hunt** Thankful Hamblen John Holbrook **Lemuel Bangs** Hannah Holbrook Rebecca Keeler **Urban Bates** Elijah Keeler Bangs **Sarah Bates** Esther Stackhouse **David Rice Mary Anne Bangs David Rice** Joseph Ambrose Beaky Patty Hall William Marsh Rice Founder of Rice University