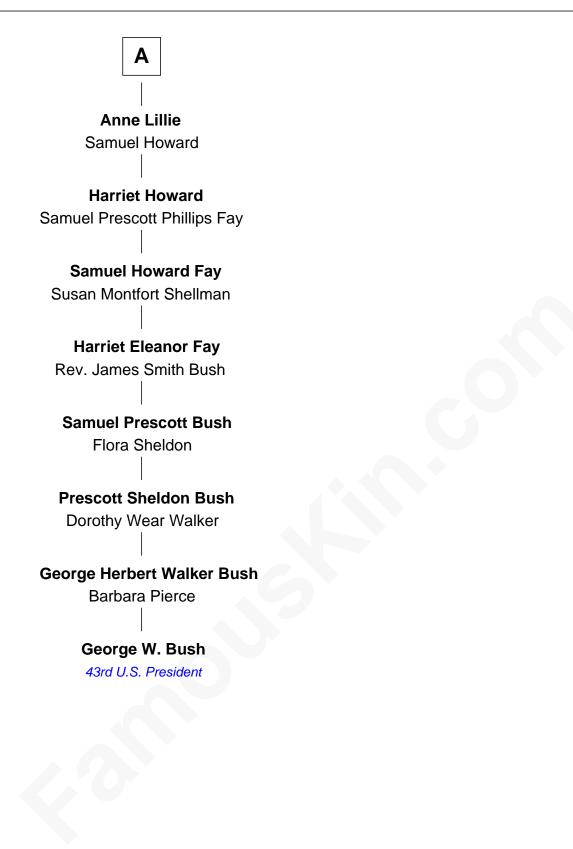

## FamousKin.com Relationship Chart of

George W. Bush 43rd U.S. President

3rd cousin 11 times removed of

## John Dryden **Elizabeth Cope Bridget Dryden Nicholas Dryden** Mary Emyley **Rev. Francis Marbury Anne Marbury Elizabeth Dryden** William Hutchinson Rev. Thomas Swift **Edward Hutchinson Jonathan Swift** Katherine Hamby Abigail Erick Col. Elisha Hutchinson **Jonathan Swift** Hannah Hawkins Author of Gulliver's Travels Hannah Hutchinson John Ruck Hannah Ruck **Theophilus Lillie** John Lillie Abigail Breck