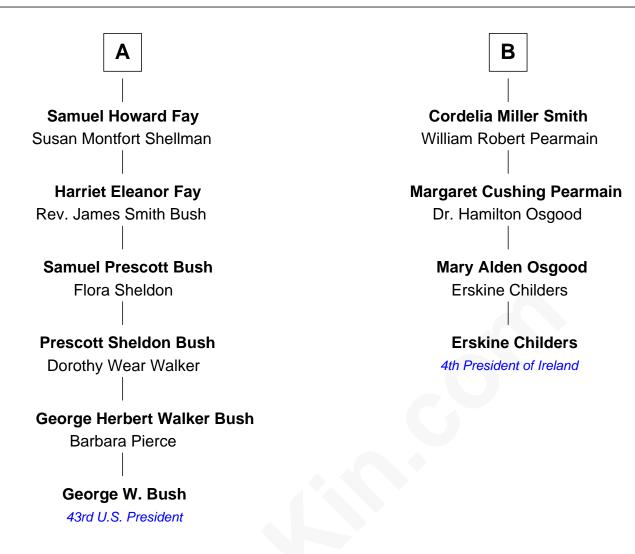

## FamousKin.com Relationship Chart of

George W. Bush 43rd U.S. President

10th cousin 2 times removed of

## William Hutchinson Anne Marbury **Edward Hutchinson Faith Hutchinson** Katherine Hamby **Thomas Savage** Col. Elisha Hutchinson **Hannah Savage** Hannah Hawkins Benjamin Gillam **Hannah Hutchinson Hannah Gillam** John Ruck Samuel Phillips **Mary Phillips Hannah Ruck** Theophilus Lillie Peter Butler John Lillie Hannah Butler **Moses Bass** Abigail Breck Anne Lillie **Moses Belcher Bass** Samuel Howard Margaret Sprague **Harriet Howard Mary Butler Bass** Elisha Smith Samuel Prescott Phillips Fay В