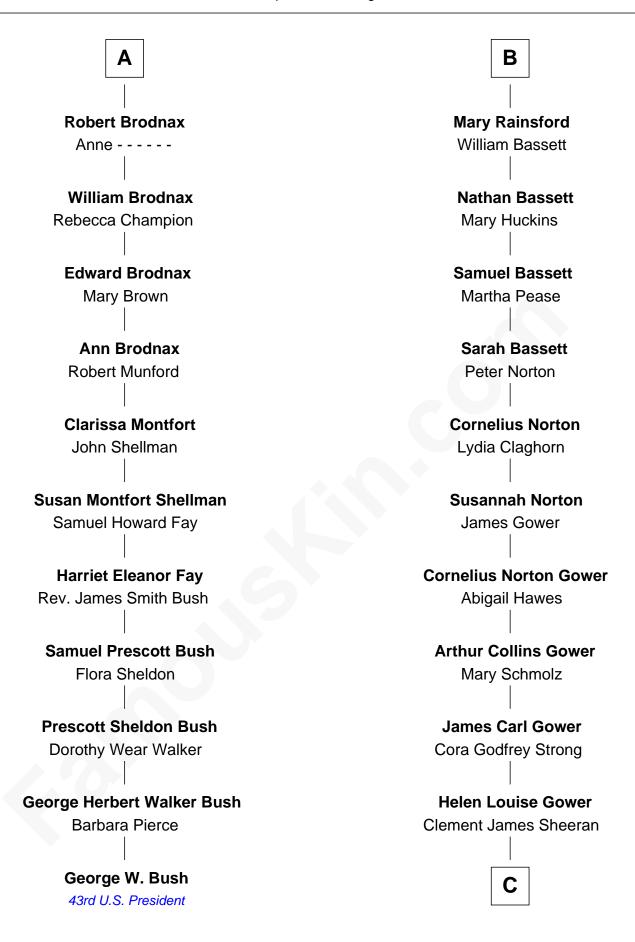

## FamousKin.com Relationship Chart of

George W. Bush 43rd U.S. President

Sarah Palin

9th Governor of Alaska