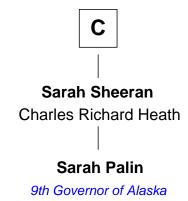

## FamousKin.com Relationship Chart of

George W. Bush 43rd U.S. President

Sarah Palin

9th Governor of Alaska