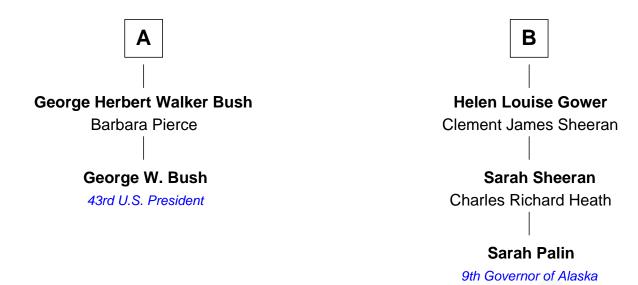

## FamousKin.com Relationship Chart of

George W. Bush 43rd U.S. President

9th Governor of Alaska

| Simon Newcomb  Deborah |                        |
|------------------------|------------------------|
|                        |                        |
| Obadiah Newcomb        | Benjamin Newcomb       |
| Abigail                | Hannah Clark           |
| Daniel Newcomb         | Lydia Newcomb          |
| Elizabeth May          | Justus Sackett         |
| Lydia Newcomb          | Lodema Sackett         |
| Timothy Bush           | Augustin Curtiss       |
| Obadiah Newcomb Bush   | Homer Curtiss          |
| Harriet B Smith        | Charity Everett        |
| Rev. James Smith Bush  | Orra Miranda Curtiss   |
| Harriet Eleanor Fay    | Martin Brownson Strong |
| Samuel Prescott Bush   | Homer Curtiss Strong   |
| Flora Sheldon          | Augusta Lodema Godfrey |
| Prescott Sheldon Bush  | Cora Godfrey Strong    |
| Dorothy Wear Walker    | James Carl Gower       |
| <b>A</b>               | В                      |