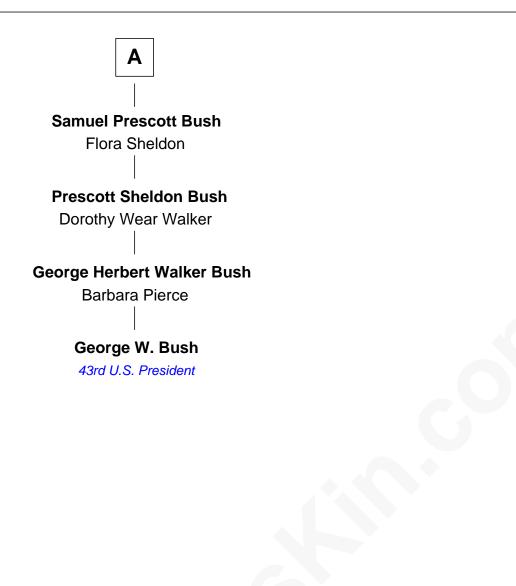

## FamousKin.com Relationship Chart of

George W. Bush 43rd U.S. President

5th cousin 5 times removed of