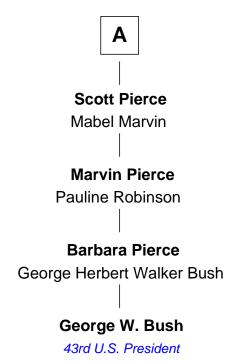

## FamousKin.com Relationship Chart of

George W. Bush 43rd U.S. President

7th cousin 3 times removed of

Roger Nash Baldwin Co-Founder of the ACLU