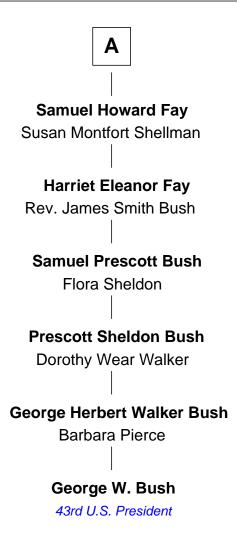

## FamousKin.com Relationship Chart of

George W. Bush 43rd U.S. President

7th cousin 5 times removed of

Abraham Lincoln 16th U.S. President

## **Edward Gilman Mary Gilman Bridget Gilman** Nicholas Jacob **Edward Lincoln Deborah Jacob** Samuel Lincoln **Nathaniel Thomas** Martha Lyford **William Thomas** Mordecai Lincoln Sarah Jones Abigail Ruck **Margaret Thomas** Mordecai Lincoln John Breck Hannah Salter **Abigail Breck** John Lincoln John Lillie Rebecca Flowers Anne Lillie **Abraham Lincoln** Samuel Howard Bathsheba Herring **Harriet Howard Thomas Lincoln** Samuel Prescott Phillips Fay Nancy Hanks **Abraham Lincoln**