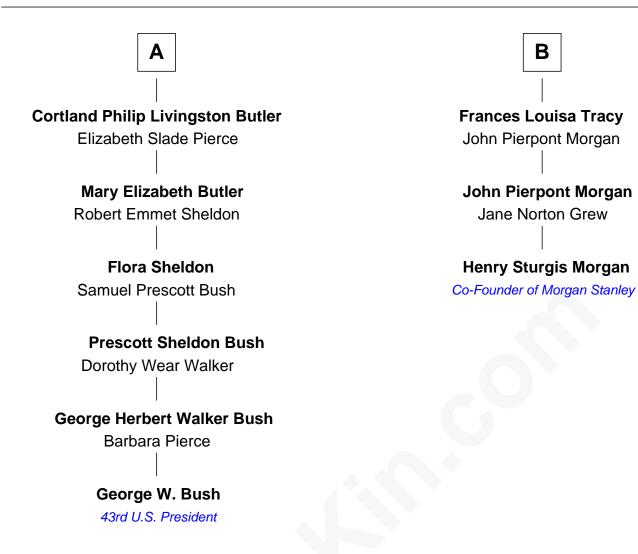

## FamousKin.com Relationship Chart of

George W. Bush 43rd U.S. President

9th cousin 3 times removed of

**Henry Sturgis Morgan**Co-Founder of Morgan Stanley