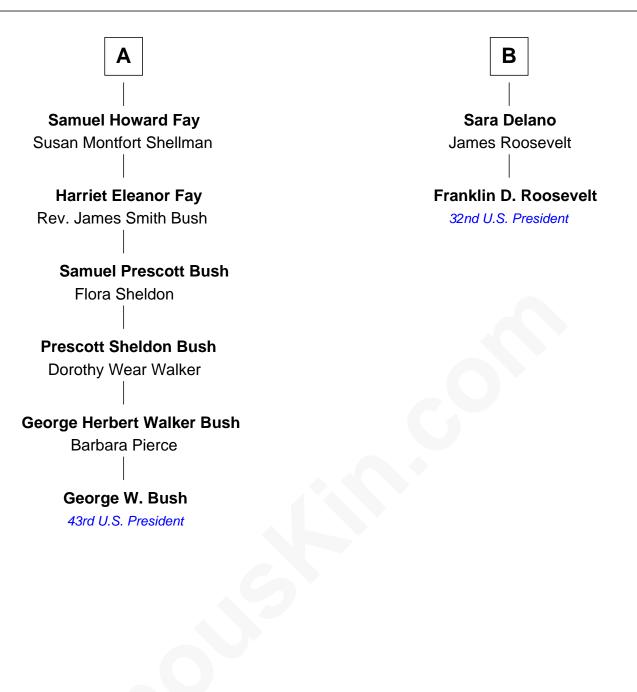

## FamousKin.com Relationship Chart of

George W. Bush 43rd U.S. President

8th cousin 4 times removed of

## Franklin D. Roosevelt

32nd U.S. President

## **Dr. Richard Palgrave** Anna - - - - - -**Mary Palgrave** Sarah Palgrave **Roger Wellington** Dr. John Alcock **Benjamin Wellington** Joanna Alcock Elizabeth Sweetman Ephraim Hunt **Elizabeth Wellington Elizabeth Hunt** John Fay Lemuel Pope John Fay **Mercy Pope** Hannah Child Caleb Church Jonathan Fay Joseph Church Joanna Phillips **Deborah Perry Jonathan Fay Deborah P. Church** Warren Delano Lucy Prescott Samuel Prescott Phillips Fay Warren Delano Harriet Howard Catharine Robbins Lyman