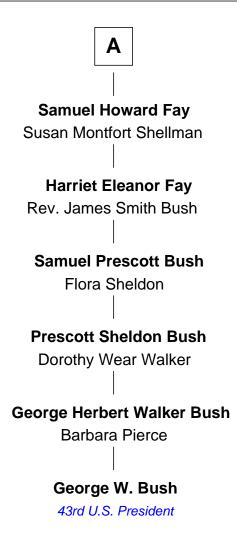

## **Edward Gilman Mary Gilman Bridget Gilman** Nicholas Jacob **Edward Lincoln Deborah Jacob** Samuel Lincoln **Nathaniel Thomas** Martha Lyford **William Thomas** Samuel Lincoln Abigail Ruck Deborah Hersey **Margaret Thomas** Jedediah Lincoln John Breck **Bethiah Whiton Abigail Breck Enoch Lincoln** John Lillie Rachel Fearing Anne Lillie Levi Lincoln Samuel Howard Martha Waldo **Harriet Howard** Levi Lincoln Samuel Prescott Phillips Fay 13th Governor of Massachusetts