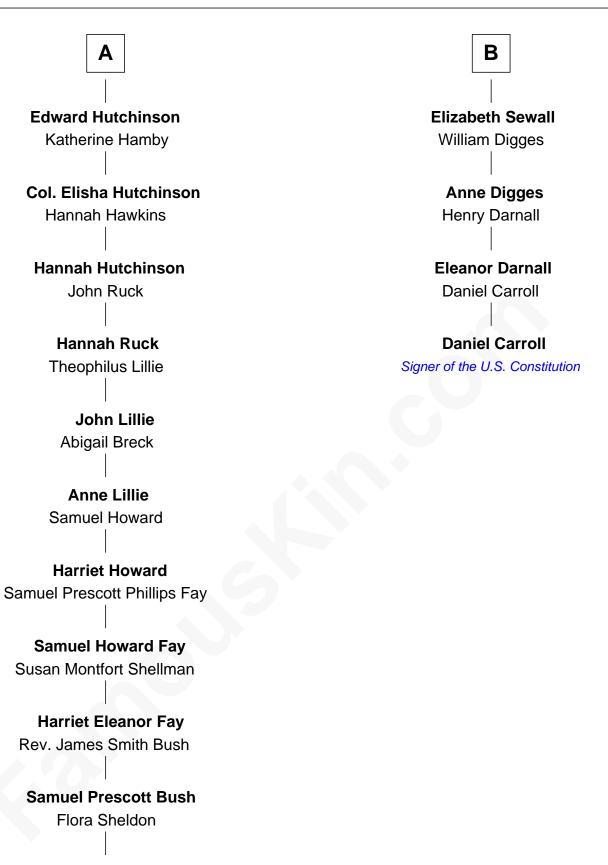

## **Daniel Carroll**

Signer of the U.S. Constitution

| Sir Thomas Greene    |                       |
|----------------------|-----------------------|
| with wife            | with wife             |
| Phillippa Ferrers    | Marine Bellers        |
|                      |                       |
| Elizabeth Greene     | Anne Greene           |
| William Raleigh      | Sir Thomas Pinchbeck  |
| Sir Edward Raleigh   | Elizabeth Pinchbeck   |
| Margaret Verney      | John Hardwick         |
|                      |                       |
| Sir Edward Raleigh   | John Hardwick         |
| Anne Chamberlayne    | Elizabeth Leeke       |
|                      |                       |
| Bridget Raleigh      | Elizabeth Hardwick    |
| Sir John Cope        | Sir William Cavendish |
|                      |                       |
| Elizabeth Cope       | Henry Cavendish       |
| John Dryden          |                       |
|                      |                       |
| Bridget Dryden       | Anne Cavendish        |
| Rev. Francis Marbury | Vincent Lowe          |
|                      |                       |
| Anne Marbury         | Jane Lowe             |
| William Hutchinson   | Col. Henry Sewall     |
|                      |                       |
|                      |                       |
| A                    | <b>B</b>              |