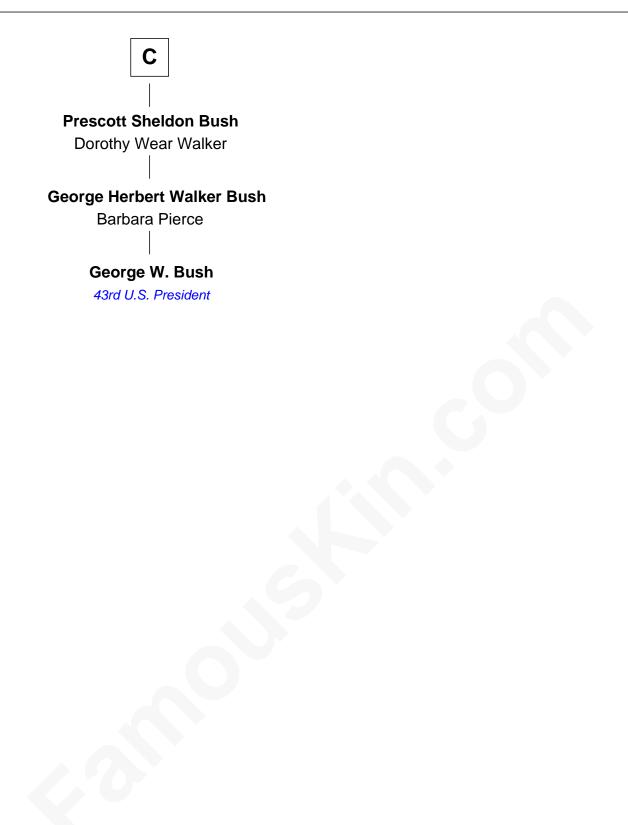

## **Daniel Carroll**

Signer of the U.S. Constitution

| Sir Thomas Greene    |                       |
|----------------------|-----------------------|
| with wife            | with wife             |
| Phillippa Ferrers    | Marine Bellers        |
|                      |                       |
| Elizabeth Greene     | Anne Greene           |
| William Raleigh      | Sir Thomas Pinchbeck  |
| Sir Edward Raleigh   | Elizabeth Pinchbeck   |
| Margaret Verney      | John Hardwick         |
|                      |                       |
| Sir Edward Raleigh   | John Hardwick         |
| Anne Chamberlayne    | Elizabeth Leeke       |
|                      |                       |
| Bridget Raleigh      | Elizabeth Hardwick    |
| Sir John Cope        | Sir William Cavendish |
|                      |                       |
| Elizabeth Cope       | Henry Cavendish       |
| John Dryden          |                       |
|                      |                       |
| Bridget Dryden       | Anne Cavendish        |
| Rev. Francis Marbury | Vincent Lowe          |
|                      |                       |
| Anne Marbury         | Jane Lowe             |
| William Hutchinson   | Col. Henry Sewall     |
|                      |                       |
|                      |                       |
| A                    | <b>B</b>              |