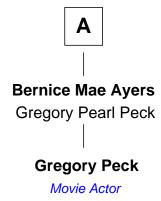

## FamousKin.com Relationship Chart of

**Gregory Peck** 

Movie Actor

6th cousin 2 times removed of

8th Chief Justice of the U.S. Supreme Court

| <b>John Woodcock</b><br>Sarah |                           |
|-------------------------------|---------------------------|
|                               |                           |
|                               |                           |
| Jonathan Woodcock             | Mary Woodcock             |
| Mary  <br>                    | Samuel Guild              |
| Benjamin Woodcock             | Nathaniel Guild           |
| Margaret White                | Mehetabel Hartshorn       |
| Margaret Woodcock             | Rebecca Guild             |
| Daniel Daggett                | Samuel Coney              |
| Benjamin Daggett              | Daniel Coney              |
| Mary Guild                    | Susanna Curtis            |
| John Dickinson Daggett        | Paulina Bass Coney        |
| Sarah B. Sparks               | Nathan Weston             |
| Elizabeth Maria Daggett       | Catherine Martin Weston   |
| William Henry Ayers           | Frederick Augustus Fuller |
| John Daggett Ayers            | Melville Fuller           |
| Katherine Elizabeth Forse     | 8th U.S. Chief Justice    |
| <b>A</b>                      |                           |