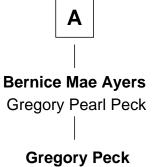

## John Woodcock Sarah - - - - -Mary Woodcock Jonathan Woodcock Samuel Guild Mary - - - - -**Benjamin Woodcock** Nathaniel Guild Mehetabel Hartshorn Margaret White **Margaret Woodcock** Rebecca Guild Daniel Daggett Samuel Coney **Benjamin Daggett Samuel Coney** Mary Guild Susanna Johnson John Dickinson Daggett Samuel Cony Sarah B. Sparks Susan Bowdoin Coney **Elizabeth Maria Daggett** Samuel Cony William Henry Ayers 31st Governor of Maine John Daggett Ayers Katherine Elizabeth Forse